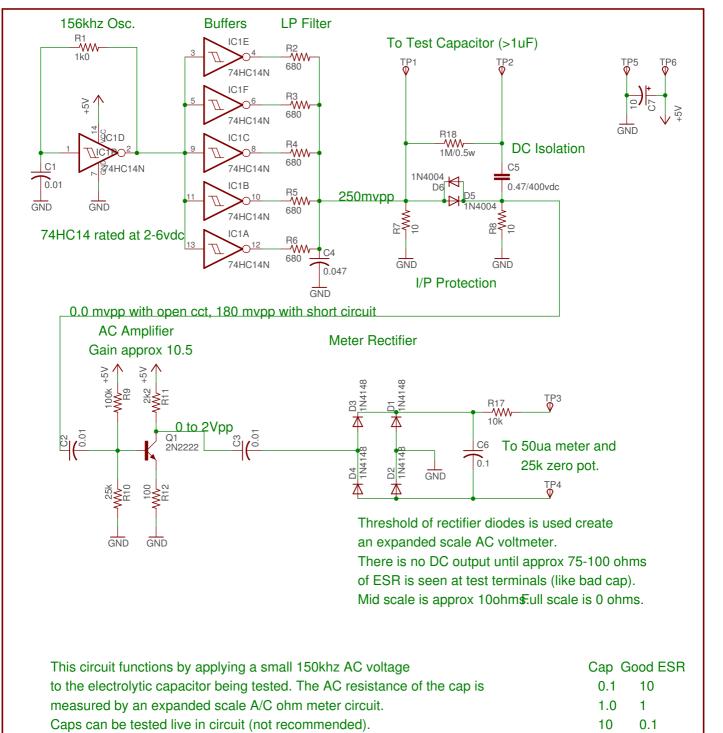

| measured by an expanded scale A/C ohm meter circuit.                                                           |                                                                                                                          | 1.0   | 1         |
|----------------------------------------------------------------------------------------------------------------|--------------------------------------------------------------------------------------------------------------------------|-------|-----------|
| Caps can be tested live in circuit (not recommended).                                                          |                                                                                                                          | 10    | 0.1       |
| The maximum AC voltage applied across the test cap is 250mv pp.                                                |                                                                                                                          | 100   | 0.01      |
| This will not turn on any solid state devices.                                                                 |                                                                                                                          | 470   | 0.002     |
| Caps tend to measure either full scale (good),                                                                 |                                                                                                                          | 1000  | 0.001     |
| or no deflection (esr > 75 ohms bad).                                                                          |                                                                                                                          | 4700  | 0.0002    |
| Polarity of test leads does not matter.  The input will survive 400vdc (C5 rating).  Meter Powered by 4 Nicads | Capacitor Checker Measures Equivalent Series Resistance (ESR) (c)2005 Lawrence P. Glaister VE7IT, Nanoose Bay BC, Canada |       |           |
|                                                                                                                | TITLE: esr-meter                                                                                                         |       |           |
|                                                                                                                | Document Number: esr-meter.sch                                                                                           |       | REV:<br>B |
|                                                                                                                | Date: 10/28/18 7:08 PM                                                                                                   | Sheet | : 1/1     |