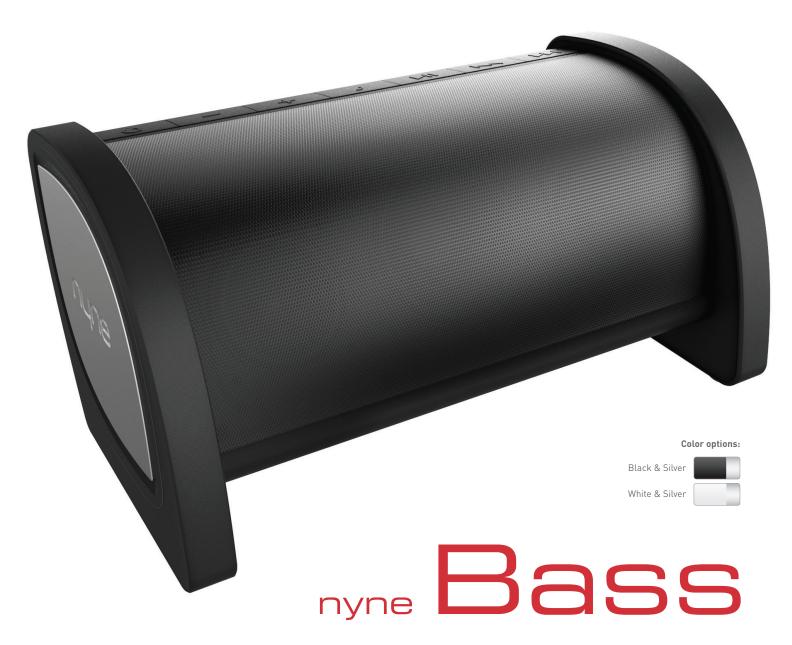

Campers, tailgaters, and outdoor sports enthusiasts will go crazy over the convenience and robust sound of the NYNE Bass, a wireless Bluetooth speaker powered by a rechargeable Lithium ion battery. With a tough rubberized finish, 20 booming Watts of power, integrated power bank, and hands-free microphone, the NYNE Bass will raise any outdoor gathering to a whole new level of enjoyment.

- Bluetooth 4.0 with 33 feet range
- NFC for simplified pairing
- Built-in microphone for hands-free calling
- Built-in phone charging via USB
- 20 Watts of power
- 10 Hrs. playtime
- 4400 mAh rechargeable battery
- Hidden Carrying Handle
- 3.5mm auxiliary input